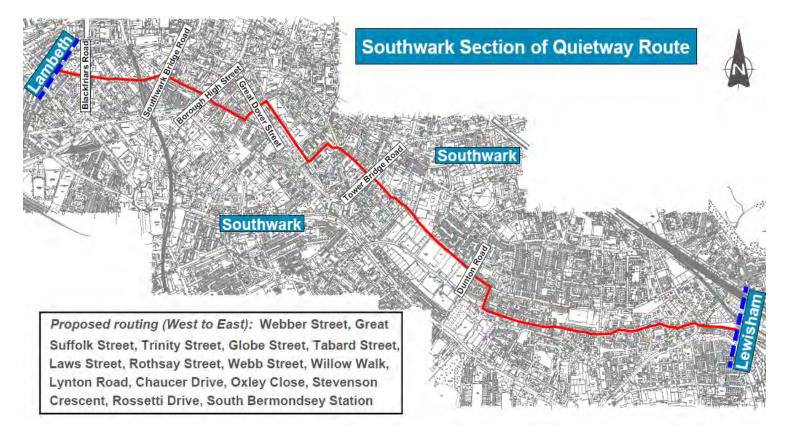

### 1.2 Project and Objectives

1.2.1 This site forms part of a series of improvements along the route within Southwark that starts from South Bermondsey Station in the east and traversing local roads to The Cut in the west (see figure 2). The proposed schemes will not only improve accessibility and safety for cyclists, but also significantly improve the streetscape.

Figure 2: Southwark's section of Quietway Route

- 1.2.2 Quietways are a network of bike routes for less confident cyclists using residential streets with low traffic volumes. The routes are not just for current cyclists, but are for people who have always been put off cycling by the thought of sharing the road with high volumes of cars, vans, buses and lorries. Introducing Quietways forms an integral part of the Mayor of London's vision for cycling and the council's objective to significantly increase the number of residents using a cycling as their preferred mode of transport, particularly for local journeys.
- 1.2.3 The measures proposed in this consultation are part of the Council's ongoing commitment to make Southwark's streets safer and more accessible for all. The proposed measures will enhance the environment for all road users, reducing traffic speeds and improving pedestrian safety. Cycling proposals also have the added heath benefits of improving the environment through reducing carbon emissions and getting more people onto bikes which in turn enhances their fitness and heath.
- 1.2.4 The following measures were consulted upon to improve cycle safety and accessibility for Site L:
  - Subject to approval from the DfT and other governing bodies, the Great Suffolk Street arms of the Southwark Bridge Road junction will have an early start cycle pre-signal so cyclists can traverse the junction and undertake turning movements before general traffic.
  - Existing raised carriageway table on Great Suffolk Street on the eastern side
    of the junction is to be extended to provide a cycle waiting area, ahead of
    general traffic at the signals.