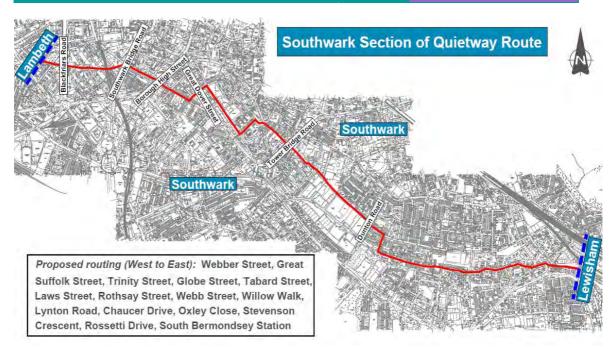

### 1.2 Project and Objectives

1.2.1 This site forms part of a series of improvements along the route within Southwark that starts from South Bermondsey Station in the east and traversing local roads to The Cut in the west (see figure 2). The proposed schemes will not only improve accessibility and safety for cyclists, but also significantly improve the streetscape.

Figure 2: Southwark's section of Quietway Route

- 1.2.2 Quietways are a network of bike routes for less confident cyclists using residential streets with low traffic volumes. The routes are not just for current cyclists, but are for people who have always been put off cycling by the thought of sharing the road with high volumes of cars, vans, buses and lorries. Introducing Quietways forms an integral part of the Mayor of London's vision for cycling and the council's objective to significantly increase the number of residents using a cycling as their preferred mode of transport, particularly for local journeys.
- 1.2.3 The measures proposed in this consultation are part of the Council's ongoing commitment to make Southwark's streets safer and more accessible for all. The proposed measures will enhance the environment for all road users, reducing traffic speeds and improving pedestrian safety. Cycling proposals also have the added heath benefits of improving the environment through reducing carbon emissions and getting more people onto bikes which in turn enhances their fitness and heath.
- 1.2.4 The following measures were consulted upon to improve cycle safety and accessibility for Site L:
  - Subject to approval from the DfT and other governing bodies, the Great Suffolk Street arms of the Southwark Bridge Road junction will have an early start cycle pre-signal so cyclists can traverse the junction and undertake turning movements before general traffic.
  - Existing raised carriageway table on Great Suffolk Street on the eastern side
    of the junction is to be extended to provide a cycle waiting area, ahead of
    general traffic at the signals.