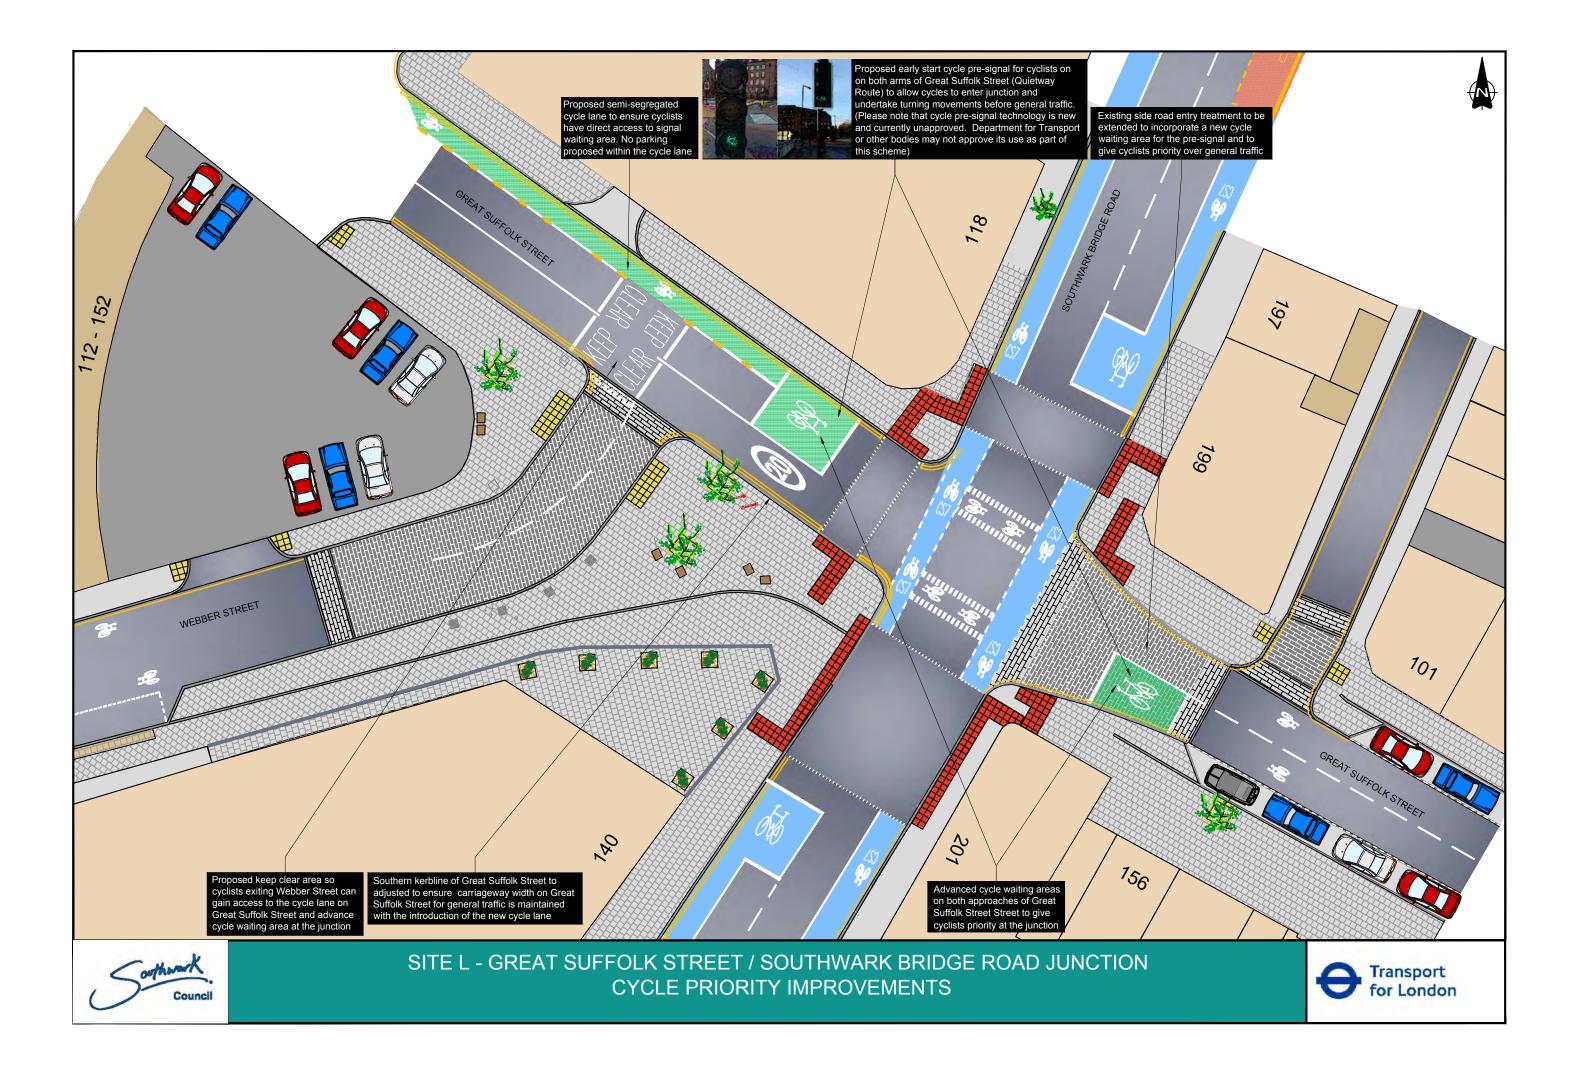

Figure 2: Southwark's section of Quietway Route

- 1.2.2 Quietways are a network of bike routes for less confident cyclists using residential streets with low traffic volumes. The routes are not just for current cyclists, but are for people who have always been put off cycling by the thought of sharing the road with high volumes of cars, vans, buses and lorries. Introducing Quietways forms an integral part of the Mayor of London's vision for cycling and the council's objective to significantly increase the number of residents using a cycling as their preferred mode of transport, particularly for local journeys.
- 1.2.3 The measures proposed in this consultation are part of the Council's ongoing commitment to make Southwark's streets safer and more accessible for all. The proposed measures will enhance the environment for all road users, reducing traffic speeds and improving pedestrian safety. Cycling proposals also have the added heath benefits of improving the environment through reducing carbon emissions and getting more people onto bikes which in turn enhances their fitness and heath.
- 1.2.4 The following measures were consulted upon to improve cycle safety and accessibility for Site L:
  - Subject to approval from the DfT and other governing bodies, the Great Suffolk Street arms of the Southwark Bridge Road junction will have an early start cycle pre-signal so cyclists can traverse the junction and undertake turning movements before general traffic.
  - Existing raised carriageway table on Great Suffolk Street on the eastern side
    of the junction is to be extended to provide a cycle waiting area, ahead of
    general traffic at the signals.

- The western arm of the junction will have semi segregated cycle lane so that cyclists can have unobstructed access to the waiting areas on approach to Southwark Bridge Road.
- Keep Clear marking proposed on Great Suffolk Street adjacent to Webber Street to allow cyclists exiting Webber Street to access the cycle lane and advanced waiting area on approach to Southwark Bridge Road.
- The carriageway of Webber Street is to be resurfaced and existing sets of speed cushions to be replaced with sinusoidal humps to improve the ride quality for cyclists.

(See Appendix A – Initial Scheme Design)