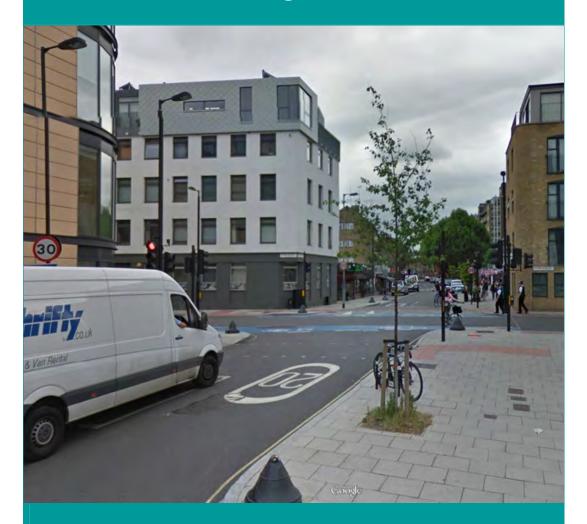

### 1.1 Background

- 1.1.1 This document report has been produced by the London Borough of Southwark Public Realm Projects Group, to provide a summary of the consultation exercise for the Quietway Cycling Proposals for Site L at the Great Suffolk Street / Southwark Bridge Road junction. The measures are being drafted by the Public Realm Projects Team, with the project manager for this scheme being Chris Mascord (Senior Engineer).
- 1.1.2 The area under consideration is located within the SE1 district of Southwark (Cathedrals Ward) in the north of the borough. See figure 1 below.

Figure 1: Location of proposed scheme