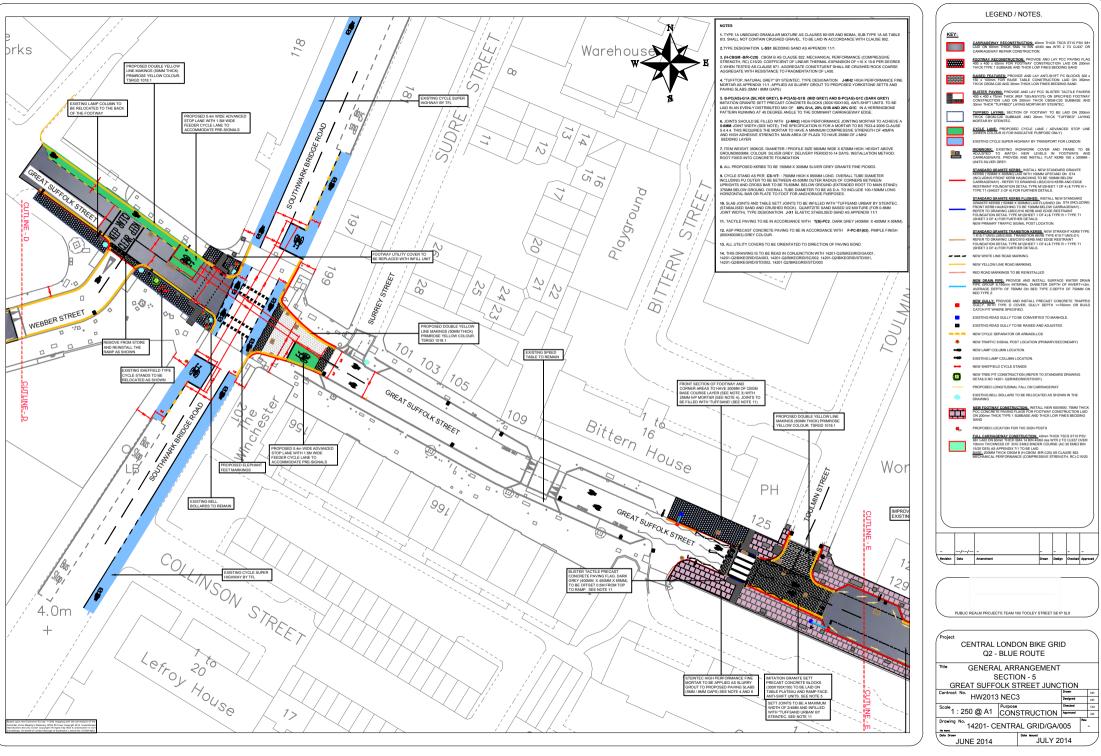

Figure 2: Southwark's section of Quietway Route

- 1.2.2 Quietways are a network of bike routes for less confident cyclists using residential streets with low traffic volumes. The routes are not just for current cyclists, but are for people who have always been put off cycling by the thought of sharing the road with high volumes of cars, vans, buses and lorries. Introducing Quietways forms an integral part of the Mayor of London's vision for cycling and the council's objective to significantly increase the number of residents using a cycling as their preferred mode of transport, particularly for local journeys.
- 1.2.3 The measures proposed in this consultation are part of the Council's ongoing commitment to make Southwark's streets safer and more accessible for all. The proposed measures will enhance the environment for all road users, reducing traffic speeds and improving pedestrian safety. Cycling proposals also have the added heath benefits of improving the environment through reducing carbon emissions and getting more people onto bikes which in turn enhances their fitness and heath.
- 1.2.4 The following measures were consulted upon to improve cycle safety and accessibility for Site L:
  - Subject to approval from the DfT and other governing bodies, the Great Suffolk Street arms of the Southwark Bridge Road junction will have an early start cycle pre-signal so cyclists can traverse the junction and undertake turning movements before general traffic.
  - Existing raised carriageway table on Great Suffolk Street on the eastern side
    of the junction is to be extended to provide a cycle waiting area, ahead of
    general traffic at the signals.

- The western arm of the junction will have semi segregated cycle lane so that cyclists can have unobstructed access to the waiting areas on approach to Southwark Bridge Road.
- Keep Clear marking proposed on Great Suffolk Street adjacent to Webber Street to allow cyclists exiting Webber Street to access the cycle lane and advanced waiting area on approach to Southwark Bridge Road.
- The carriageway of Webber Street is to be resurfaced and existing sets of speed cushions to be replaced with sinusoidal humps to improve the ride quality for cyclists.

(See Appendix A – Initial Scheme Design)